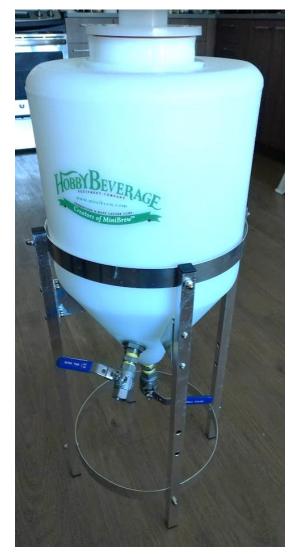

|                                                                    |       |       |          |         |           |                                                |                 |                   |        |          |                 |                |                        |              |             |      |

## Working Space







#### Starters







### Brew Kettle







They're not kidding around

## Mash Tun Set up







## Showerhead Sparging







Three tier (lol)

#### Mash & Boil







Bit of a very stuck sparge

Semi-solution: new mash paddle

Lesson learned: rice hulls needed



Still sparging with showerhead



#### Plate Chiller





Frozen water bottles are key



300 micron mesh is way too fine



The little pump that could



#### Fermentation







And plastic



And plastic

### Temperature Control

More plastic











### Serving



Transfer to keg with standard siphon A nightmare of tubes