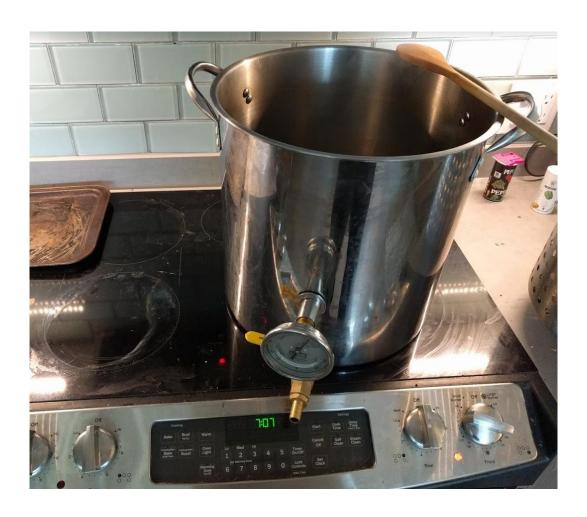

|                                                                    |       |       |          |         |           |                                                |                 |                   |        |          |                 |                |                        |              |             |      |

## Working Space







#### Starters







### Brew Kettle







They're not kidding around

## Mash Tun Set up







## Showerhead Sparging







Three tier (lol)

#### Mash & Boil







Bit of a very stuck sparge

Semi-solution: new mash paddle

Lesson learned: rice hulls needed



Still sparging with showerhead



#### Plate Chiller





Frozen water bottles are key



300 micron mesh is way too fine



The little pump that could



#### Fermentation







And plastic



And plastic

### Temperature Control

More plastic











### Serving



Transfer to keg with standard siphon A nightmare of tubes