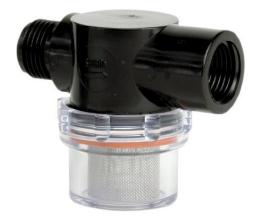

|                                                                    |       |       |          |         |           |                                                |                 |                   |        |          |                 |                |                        |              |             |      |

## Working Space







#### Starters







### Brew Kettle







They're not kidding around

## Mash Tun Set up







## Showerhead Sparging







Three tier (lol)

#### Mash & Boil







Bit of a very stuck sparge

Semi-solution: new mash paddle

Lesson learned: rice hulls needed



Still sparging with showerhead



#### Plate Chiller





Frozen water bottles are key



300 micron mesh is way too fine



The little pump that could



#### Fermentation







And plastic



And plastic

### Temperature Control

More plastic











### Serving



Transfer to keg with standard siphon A nightmare of tubes