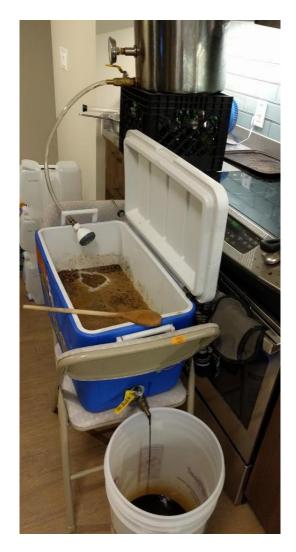

|                                                                    |       |       |          |         |           |                                                |                 |                   |        |          |                 |                |                        |              |             |      |

## Working Space







#### Starters







### Brew Kettle







They're not kidding around

## Mash Tun Set up







## Showerhead Sparging







Three tier (lol)

#### Mash & Boil







Bit of a very stuck sparge

Semi-solution: new mash paddle

Lesson learned: rice hulls needed



Still sparging with showerhead



#### Plate Chiller





Frozen water bottles are key



300 micron mesh is way too fine



The little pump that could



#### Fermentation







And plastic



And plastic

### Temperature Control

More plastic











### Serving



Transfer to keg with standard siphon A nightmare of tubes