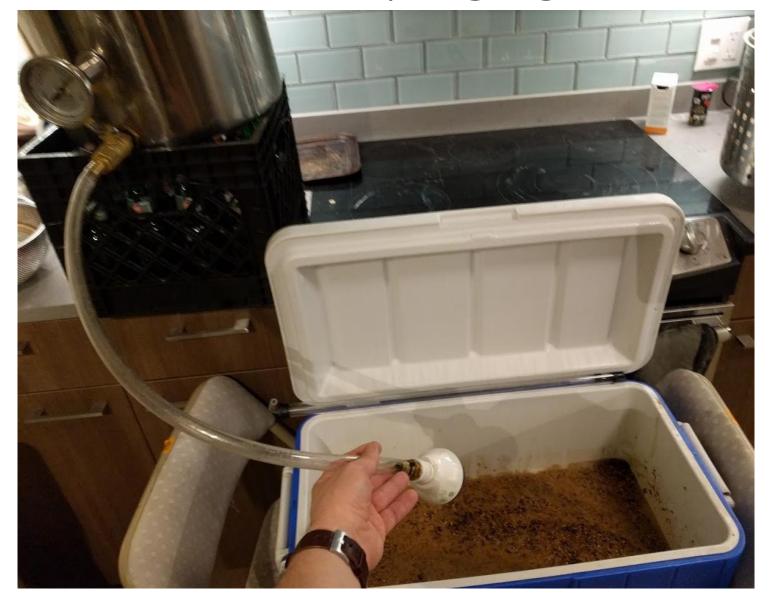

|                                                                    |       |       |          |         |           |                                                |                 |                   |        |          |                 |                |                        |              |             |      |

## Working Space







#### Starters







### Brew Kettle







They're not kidding around

## Mash Tun Set up







## Showerhead Sparging







Three tier (lol)

#### Mash & Boil







Bit of a very stuck sparge

Semi-solution: new mash paddle

Lesson learned: rice hulls needed



Still sparging with showerhead



#### Plate Chiller





Frozen water bottles are key



300 micron mesh is way too fine



The little pump that could



#### Fermentation







And plastic



And plastic

### Temperature Control

More plastic











### Serving



Transfer to keg with standard siphon A nightmare of tubes