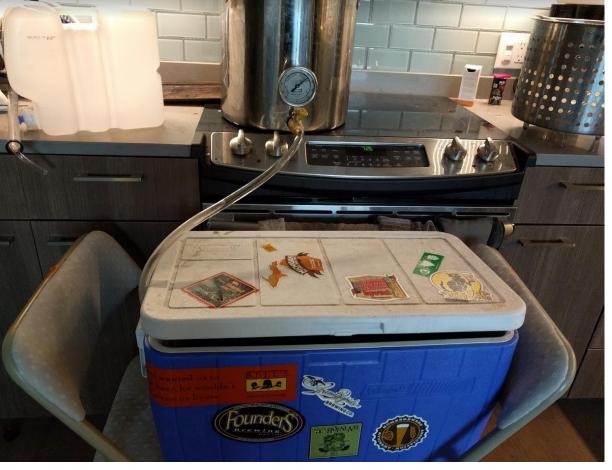

|                                                                    |       |       |          |         |           |                                                |                 |                   |        |          |                 |                |                        |              |             |      |

## Working Space







#### Starters







### Brew Kettle







They're not kidding around

## Mash Tun Set up







## Showerhead Sparging







Three tier (lol)

#### Mash & Boil







Bit of a very stuck sparge

Semi-solution: new mash paddle

Lesson learned: rice hulls needed



Still sparging with showerhead



#### Plate Chiller





Frozen water bottles are key



300 micron mesh is way too fine



The little pump that could



#### Fermentation







And plastic



And plastic

### Temperature Control

More plastic











### Serving



Transfer to keg with standard siphon A nightmare of tubes