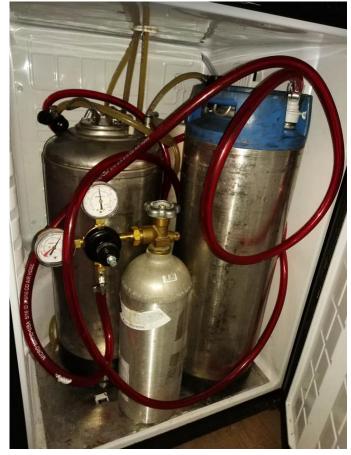

|          |         |           |                                                |                 |                   |        |          |                 |                |                        |              |             |      |

## Working Space







#### Starters







### Brew Kettle







They're not kidding around

## Mash Tun Set up







## Showerhead Sparging







Three tier (lol)

#### Mash & Boil







Bit of a very stuck sparge

Semi-solution: new mash paddle

Lesson learned: rice hulls needed



Still sparging with showerhead



#### Plate Chiller





Frozen water bottles are key



300 micron mesh is way too fine



The little pump that could



#### Fermentation







And plastic



And plastic

### Temperature Control

More plastic











### Serving



Transfer to keg with standard siphon A nightmare of tubes