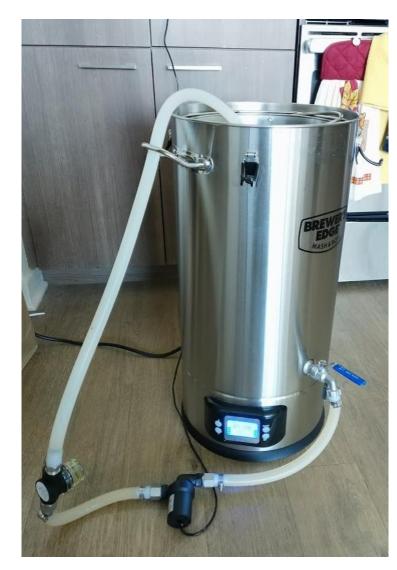

|                                                                    |       |       |          |         |           |                                                |                 |                   |        |          |                 |                |                        |              |             |      |

## Working Space







#### Starters







### Brew Kettle







They're not kidding around

## Mash Tun Set up







## Showerhead Sparging







Three tier (lol)

#### Mash & Boil







Bit of a very stuck sparge

Semi-solution: new mash paddle

Lesson learned: rice hulls needed



Still sparging with showerhead



#### Plate Chiller





Frozen water bottles are key



300 micron mesh is way too fine



The little pump that could



#### Fermentation







And plastic



And plastic

### Temperature Control

More plastic











### Serving



Transfer to keg with standard siphon A nightmare of tubes