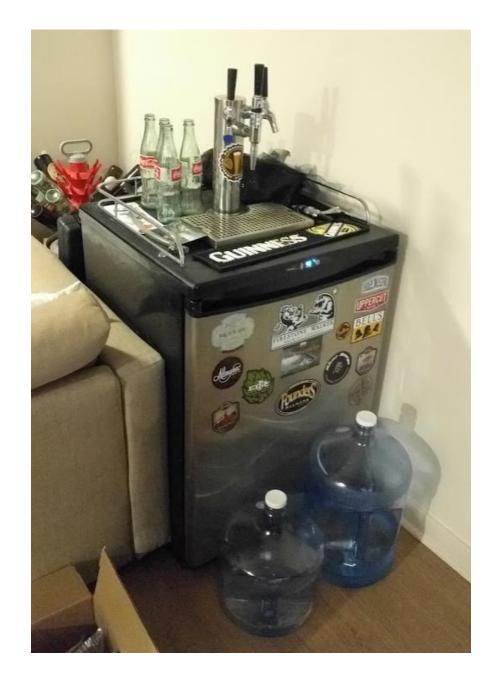

|                 |                   |        |          |                 |                |                        |              |             |      |

## Working Space







#### Starters







### Brew Kettle







They're not kidding around

## Mash Tun Set up







## Showerhead Sparging







Three tier (lol)

#### Mash & Boil







Bit of a very stuck sparge

Semi-solution: new mash paddle

Lesson learned: rice hulls needed



Still sparging with showerhead



#### Plate Chiller





Frozen water bottles are key



300 micron mesh is way too fine



The little pump that could



#### Fermentation







And plastic



And plastic

### Temperature Control

More plastic











### Serving



Transfer to keg with standard siphon A nightmare of tubes