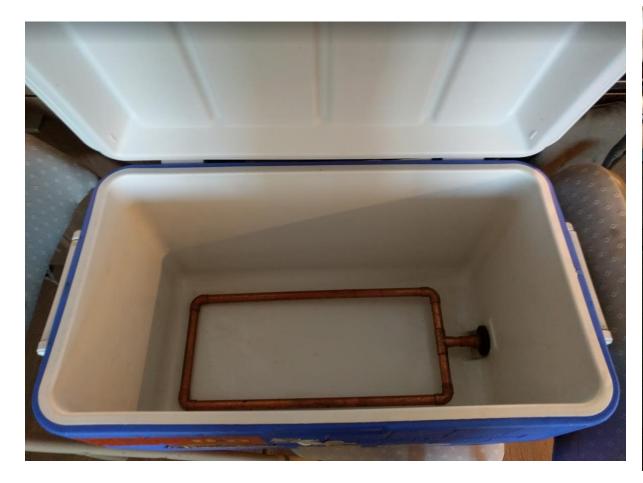

|                                                                    |       |       |          |         |           |                                                |                 |                   |        |          |                 |                |                        |              |             |      |

## Working Space







#### Starters







### Brew Kettle







They're not kidding around

## Mash Tun Set up







## Showerhead Sparging







Three tier (lol)

#### Mash & Boil







Bit of a very stuck sparge

Semi-solution: new mash paddle

Lesson learned: rice hulls needed



Still sparging with showerhead



#### Plate Chiller





Frozen water bottles are key



300 micron mesh is way too fine



The little pump that could



#### Fermentation







And plastic



And plastic

### Temperature Control

More plastic











### Serving



Transfer to keg with standard siphon A nightmare of tubes