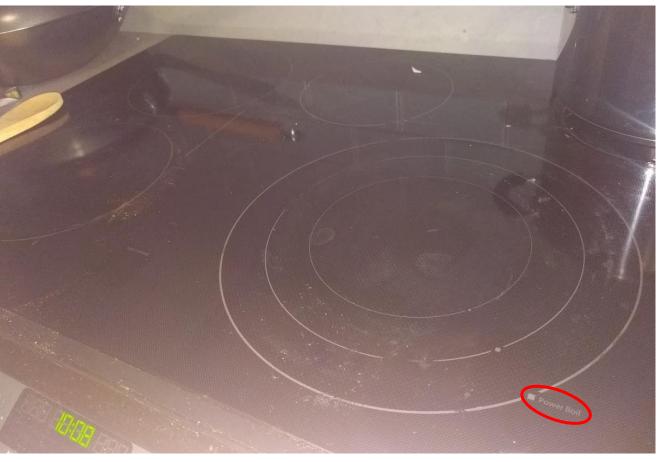

|                                                                    |       |       |          |         |           |                                                |                 |                   |        |          |                 |                |                        |              |             |      |

## Working Space







#### Starters







### Brew Kettle







They're not kidding around

## Mash Tun Set up







## Showerhead Sparging







Three tier (lol)

#### Mash & Boil







Bit of a very stuck sparge

Semi-solution: new mash paddle

Lesson learned: rice hulls needed



Still sparging with showerhead



#### Plate Chiller





Frozen water bottles are key



300 micron mesh is way too fine



The little pump that could



#### Fermentation







And plastic



And plastic

### Temperature Control

More plastic











### Serving



Transfer to keg with standard siphon A nightmare of tubes