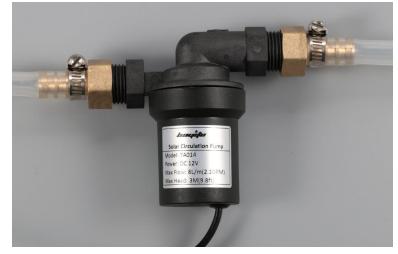

|                                                                    |       |       |          |         |           |                                                |                 |                   |        |          |                 |                |                        |              |             |      |

## Working Space







#### Starters







### Brew Kettle







They're not kidding around

## Mash Tun Set up







## Showerhead Sparging







Three tier (lol)

#### Mash & Boil







Bit of a very stuck sparge

Semi-solution: new mash paddle

Lesson learned: rice hulls needed



Still sparging with showerhead



#### Plate Chiller





Frozen water bottles are key



300 micron mesh is way too fine



The little pump that could



#### Fermentation







And plastic



And plastic

### Temperature Control

More plastic











### Serving



Transfer to keg with standard siphon A nightmare of tubes